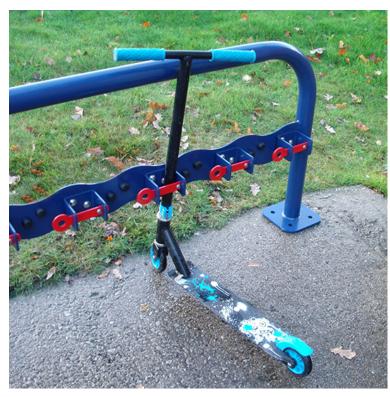

## **Single Sided Scooter Rack**

Product Code AMV-CSS-SR-S

### **Description**

All scooter racks are made from vandal-resistant steel, galvanised and powder coated to offer years of usage. Designed to fit with the direct needs of your school, as traveling to school via a scooter is becoming increasingly popular, this type of playground equipment is essential.