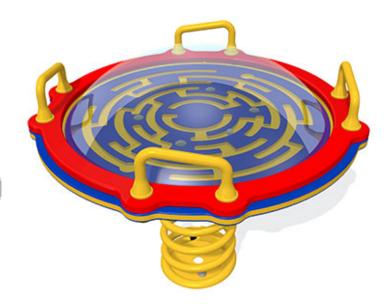

## **Description**

The Spring Maze is a fun and interactive game for a small group of children to guide the nylon ball through the

Featuring a shatterproof dome, the maze has four handles for children to use. Including a ground anchor, the spring comes with a five year guarantee.

- Multi-player game
- Large nylon maze ball
- Spring with 5 year guarantee
- Maze covered by shatterproof dome
- Includes ground anchor
- 600mm maximum height