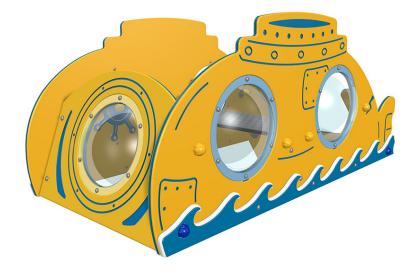

## Imaginative Play Submarine

Product Code AMVFA-IP-FIIPSUB

## Description

With this product you can change virtually anything including: colours, basic profiles and graphics, you can also add plant-ons and accessories to increase the play value and enhance the visual appearance. The imaginative play range of products are supplied with all the fittings for assembly and can be supplied ready assembled if required. The designs are suitable for freestanding use in the playground, however surface and ground fixing is easy with ground anchor kits (at extra cost).