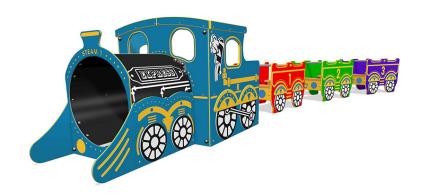

# **Steam Express Train Set**

Product Code AMVFA-IP-FIEXPSET

£5,825

Price stated is for product only.<br/>
Contact us for a delivery & installation quote based on your location.

## **Description**

The Steam Express Train Set products are larger than the Early Years Train Set, making them more suited to an older age range. Featuring a crawl-through tunnel at the front of the Express Train, seating throughout the train and carriages and fun graphics to boost the imaginative play experience. Each unit is durably built using high quality materials and do not feature any timber, so they will not rot, crack, split or develop splinters, which is very important when children are playing on them.