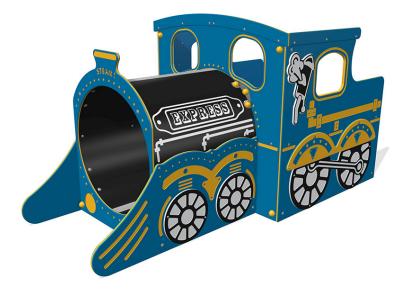

## Steam Express Train Engine

Product Code AMVFA-IP-FIEXPENG

## Description

The Steam Express Train Set products are larger than the Early Years Train Set, making them more suited to an older age range. Featuring a crawl-through tunnel at the front of the Express Train, seating throughout the train and carriages and fun graphics to boost the imaginative play experience. Each unit is durably built using high quality materials and do not feature any timber, so they will not rot, crack, split or develop splinters, which is very important when children are playing on them.