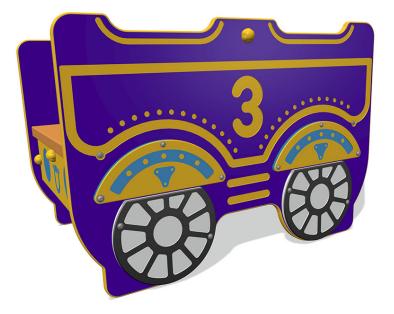

## Steam Express Train Carriage 3

Product Code AMVFA-IP-FIEXPCARR3

## Description

The Steam Express Train Set products are larger than the Early Years Train Set, making them more suited to an older age range. Featuring a crawl-through tunnel at the front of the Express Train, seating throughout the train and carriages and fun graphics to boost the imaginative play experience. Each unit is durably built using high quality materials and do not feature any timber, so they will not rot, crack, split or develop splinters, which is very important when children are playing on them.