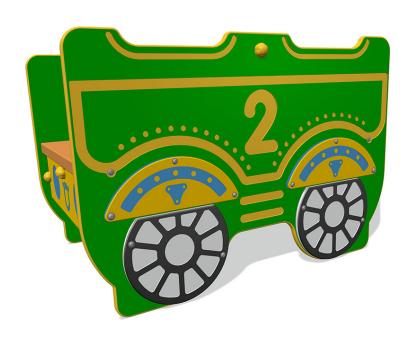

# **Steam Express Train Carriage 2**

Product Code AMVFA-IP-FIEXPCARR2

Price stated is for product only.<br/>
Contact us for a delivery & installation quote based on your location.

# **Description**

The Steam Express Train Set products are larger than the Early Years Train Set, making them more suited to an older age range. Featuring a crawl-through tunnel at the front of the Express Train, seating throughout the train and carriages and fun graphics to boost the imaginative play experience. Each unit is durably built using high quality materials and do not feature any timber, so they will not rot, crack, split or develop splinters, which is very important when children are playing on them.