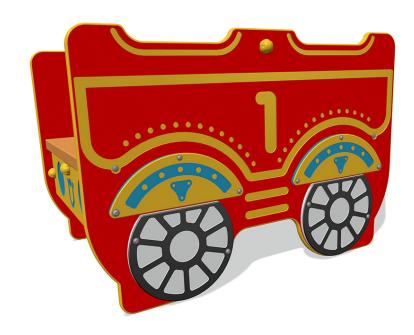

# **Steam Express Train Carriage 1**

Product Code AMVFA-IP-FIEXPCARR1

Price stated is for product only.<br/>
Contact us for a delivery & installation quote based on your location.

## **Description**

The Steam Express Train Set products are larger than the Early Years Train Set, making them more suited to an older age range. Featuring a crawl-through tunnel at the front of the Express Train, seating throughout the train and carriages and fun graphics to boost the imaginative play experience. Each unit is durably built using high quality materials and do not feature any timber, so they will not rot, crack, split or develop splinters, which is very important when children are playing on them.