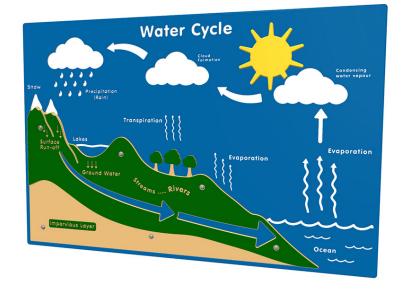

## Water Cycle Play Panel

Product Code AMVFA-APEP-FIWACY3

32.5 mm

#### Description

The Water Cycle Play Panel is a bright, colourful and informative panel that guides children through the cycle of water, evaporation, cloud formation, precipitation and transpiration. Perfect for the playground or play space.