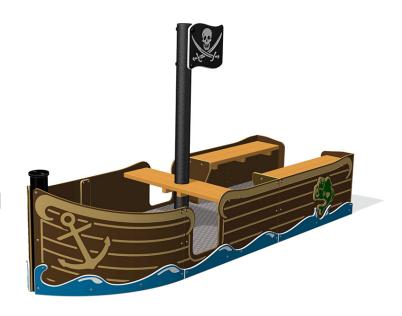

# **Pirate Ship**

Product Code AMVFA-IP-FIPSHIP

£7,317

Price stated is for product only.<br/>
Contact us for a delivery & installation quote based on your location.

#### **Dimensions:**

Length 3434 mm Height 1810 mm 1245 mm Depth

### **Play Values**

This product supports the following areas of child development.

Fine Motor Skills

Visual Stimulation

Role Play

Co-Operative Play

Communication Skills

## **Description**

The Pirate Ship is constructed using pre-assembled modular sections that bolt together on site. These modules are fully customisable in the colours, graphics and style that you want for your project and they can be made longer or shorter simply by adding or removing modules to suit your budget or to fit your site. The modules are easy to install and can be freestanding or anchored down with "L" brackets (supplied separately).