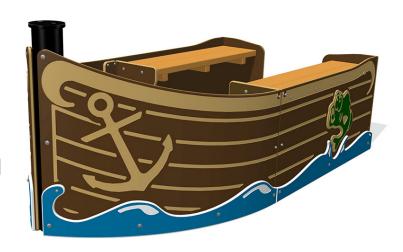

# **Mini Pirate Ship**

Product Code AMVFA-IP-FIPSHIPMINI

£2,409

Price stated is for product only.<br/>
Contact us for a delivery & installation quote based on your location.

## **Description**

The Mini Pirate Ship is constructed using pre-assembled modular sections that bolt together on site. These modules are fully customisable in the colours, graphics and style that you want for your project and they can be made longer or shorter simply by adding or removing modules to suit your budget or to fit your site. The modules are easy to install and can be freestanding or anchored down with "L" brackets (supplied separately).