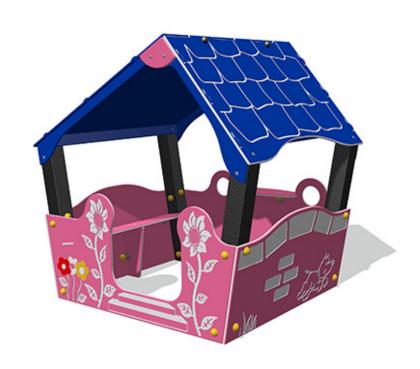

# **Wendy Hut**

Product Code AMVFA-IP-FIWHUT

£1,853

Price stated is for product only.<br/>
Contact us for a delivery & installation quote based on your location.

#### **Dimensions:**

Length 1544 mm Height 1506 mm 1300 mm Depth

## **Description**

Play Huts and Dens are fun, imaginative spaces for children to play and socially interact with each other. Each unit has a bench seat and a counter to enhance the role play and because each unit is manufactured from HDPE, it will be safe and free from cracks and splinters. Constructed using HDPE panels and recycled plastic posts, assembled with stainless steel fasteners. The Huts are supplied fully assembled and ready for freestanding use, but can be anchored to the ground using optional ground lugs (at extra cost). There is a range of designs to choose from, but you can also customise the huts to your specification, including your own graphic designs and colour options.