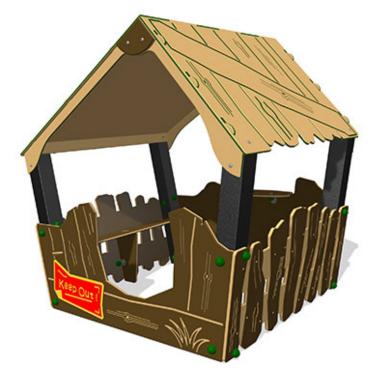

## **Driftwood Den**

1506 mm

1300 mm

Product Code AMVFA-IP-FIDDEN

## **Play Values**

This product supports the following areas of child development.

Gross Motor Skills Visual Stimulation

Imaginative Play

Co-Operative Play

Communication Skills

Play Huts and Dens are fun, imaginative spaces for children to play and socially interact with each other. Each unit has a bench seat and a counter to enhance the role play and because each unit is manufactured from HDPE, it will be safe and free from cracks and splinters. Constructed using HDPE panels and recycled plastic posts, assembled with stainless steel fasteners. The Huts are supplied fully assembled and ready for freestanding use, but can be anchored to the ground using optional ground lugs (at extra cost). There is a range of designs to choose from, but you can also customise the huts to your specification, including your own graphic designs and colour options.