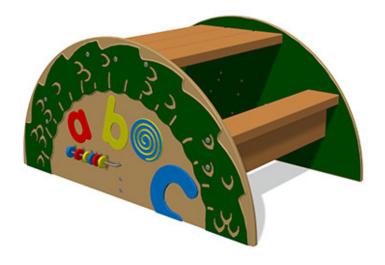

## **Nessie Play Picnic Table**

Product Code AMVFA-OF-ST-FINESSACT

600 mm

782 mm

Price stated is for product only.<br>Contact us for a delivery and installation quote based on your location.

Dimensions: Length 1200 mm

## Description

Nessie Play Elements are a fun themed set of activities for school playgrounds including: seating, climbing, activities, music and storage. The activity sections of Nessie can be specified with almost any of the Play Panels activities and because Nessie is modular, you can buy what you need now and you can add to it later. They are designed to be freestanding, but can also be secured to the ground with optional ground anchor lugs if required.