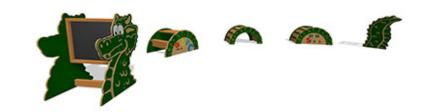

## **Description**

Nessie Play Elements are a fun themed set of activities for school playgrounds including: seating, climbing, activities, music and storage.

The activity sections of Nessie can be specified with almost any of the Play Panels activities and because Nessie is modular, you can buy what you need now and you can add to it later.

They are designed to be freestanding, but can also be secured to the ground with optional ground anchor lugs if required.