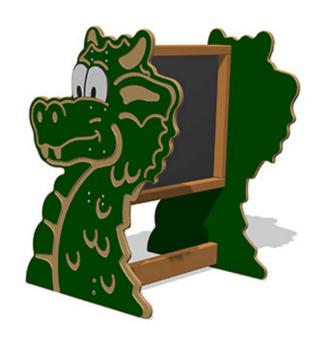

# **Nessie Head Chalkboard**

Product Code AMVFA-AP-FINESSSTA

£863

Price stated is for product only.<br/>
Contact us for a delivery & installation quote based on your location.

# **Description**

Nessie Play Elements are a fun themed set of activities for school playgrounds including: seating, climbing, activities, music and storage. The activity sections of Nessie can be specified with almost any of the Play Panels activities and because Nessie is modular, you can buy what you need now and you can add to it later. They are designed to be freestanding, but can also be secured to the ground with optional ground anchor lugs if required.