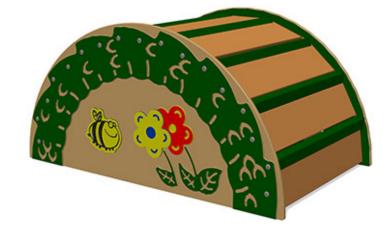

## Nessie Climb-Over Storage

Product Code AMVFA-AP-FINESSSTO

600 mm

738 mm

```
£1,333
```

Price stated is for product only.<br>Contact us for a delivery & installation quote based on your location.

Dimensions: Length 1200 mm

## Description

Nessie Play Elements are a fun themed set of activities for school playgrounds including: seating, climbing, activities, music and storage.

The activity sections of Nessie can be specified with almost any of the Play Panels activities and because Nessie is modular, you can buy what you need now and you can add to it later.