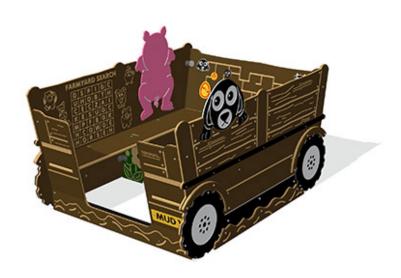

# **Tractor Activity Trailer**

Product Code AMVFA-IP-FIFMTRAIL

£3,107

Price stated is for product only.<br/>
Contact us for a delivery & installation quote based on your location.

## Description

The Activity Trailer is the perfect addition to go with Terry the Tractor and includes 3 farm themed activity games, seating for many children and a couple of cute characters to get the fun started. Designed to be freestanding, but can also be secured to the ground with optional ground anchor lugs if required.