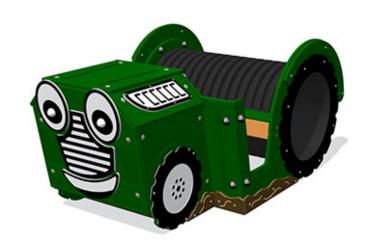

# **Terry the Tractor with PlayTronic Sounds**

Product Code AMVFA-IP-FIFMTRACTPT

£2,877

Price stated is for product only.<br/>
Contact us for a delivery & installation quote based on your location.

## **Description**

Terry the Tractor has been designed for older children to play on and includes a crawl through tunnel, steering wheel, seating and has an optional electronic dashboard panel which plays back tractor and farm sounds. Terry has been designed to be freestanding, but can also be secured to the ground with optional ground anchor lugs if required.