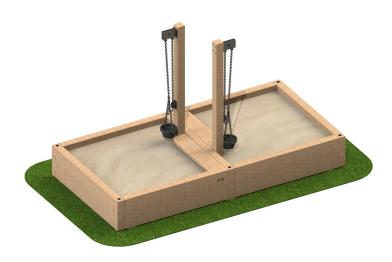

# Sandpit with Sand Cranes

Product Code AMVAE-SP-SP-SSPC

#### **Dimensions:**

Key Stage:

Length Width Height

### **Play Values**

This product supports the following areas of child development.

Construction Play

Discovery Play

## Description

All AMV Timber Activity & amp; Fitness Trail equipment is made from sustainably sourced timber and available in two grades of high-quality timber with respective warranties of 10 or 15 years.

Steel feet available as optional extra

#### MATERIAL FINISH

Sanded and Splinter Free Pressure Treated with TANALISED E 8000 wood preservative

#### SAFETY SURFACING

Not required

#### **FREE FALL HEIGHT**

N/A