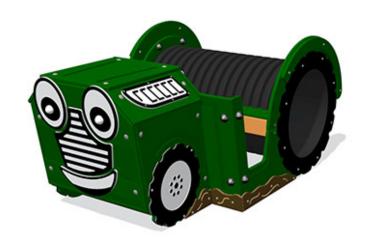

# **Terry the Tractor**

Product Code AMVFA-IP-FIFMTRACT

£2,299

Price stated is for product only.<br/>
Contact us for a delivery & installation quote based on your location.

## **Description**

Terry the Tractor has been designed for older children to play on and includes a crawl through tunnel, steering wheel, seating and has an optional electronic dashboard panel which plays back tractor and farm sounds. Terry has been designed to be freestanding, but can also be secured to the ground with optional ground anchor lugs if required.