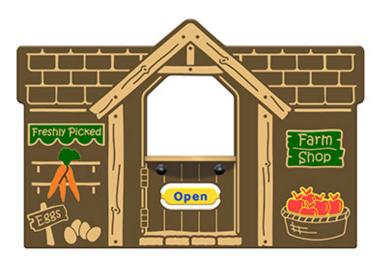

## Description

The Farm Shop Panel is a great addition to go with your farm based products and includes a window aperture with counter top, revolving open and closed sign as well as farm produce graphics and plant-ons. The panel can be supplied with or without recycled plastic posts.