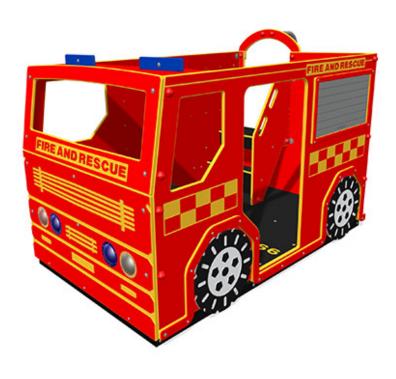

# Fire and Rescue Truck

Product Code AMVFA-IP-FIFIRETRUCK

£4,910

Price stated is for product only.<br/>
Contact us for a delivery & installation quote based on your location.

## **Description**

The Fire and Rescue Truck (Fire Engine) is a bright, colourful and fun play unit that will inspire the imaginations of all the children that play in it in the playground. The play fire truck has a slip-resistant floor, dashboard with steering wheel, drivers bench seat so the driver can steer the fire truck and the passenger can give direction to the fire. The fire truck also has 2 steps up to the stainless steel fireman's pole so children can climb up on to the fire truck and join in the fun. The fire truck looks great too with polycarbonate headlight domes and chunky contrasting wheels. Supplied fully assembled with the exception of the stainless steel fireman's pole, this fire and rescue truck requires a minimum of installation time. Each fire and rescue truck is durably built using high quality materials and do not feature any timber, so they will not rot, crack, split or develop splinters, which is very important when children are playing on them.