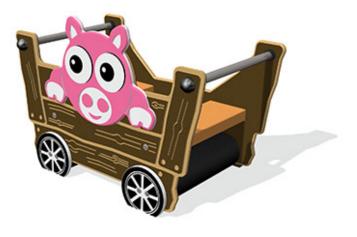

## **Tractor Trailer with Pig**

Product Code AMVFA-IP-FIEYFMTRPIG

Price stated is for product only.<br>Contact us for a delivery & installation quote based on your location.

## Description

The Tractor Trailer with Pig is a great addition to go with Toby the Tractor. Each unit is durably built using high quality materials and unlike most of the competitive products out in the market place, these products do not feature any timber, so they will not rot, crack, split or develop splinters, which is very important when early years children are playing on them. Toby the Tractor and the Trailers can all be purchased separately so you can buy what you need now and add to them later, including a Farm Shop Panel addition. These units are designed to be freestanding, but can also be secured to the ground with optional ground anchor lugs if required.