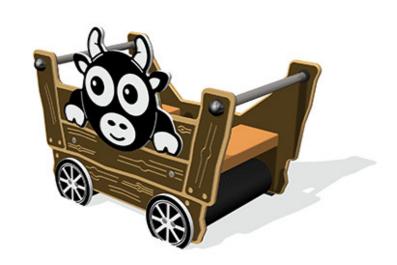

# **Tractor Trailer with Cow**

Product Code AMVFA-IP-FIEYFMTRCOW

£575

Price stated is for product only.<br/>
Contact us for a delivery & installation quote based on your location.

## **Description**

The Tractor Trailer with Cow is a great addition to go with Toby the Tractor. Each unit is durably built using high quality materials and unlike most of the competitive products out in the market place, these products do not feature any timber, so they will not rot, crack, split or develop splinters, which is very important when early years children are playing on them. Toby the Tractor and the Trailers can all be purchased separately so you can buy what you need now and add to them later, including a Farm Shop Panel addition. These units are designed to be freestanding, but can also be secured to the ground with optional ground anchor lugs if required.