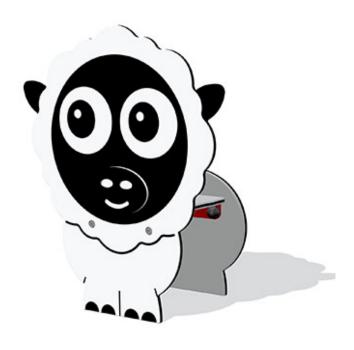

## **Sheep Seat**

Product Code AMVFA-OF-ST-FIEYFMSHE

£312

Price stated is for product only.<br>Contact us for a delivery & installation quote based on your location.

**Dimensions:** 

Length 671 mm Height 801 mm Depth 378 mm

## Description

Early years seats with a fun farm character, choose from a Pig, Cow, Sheep and Horse. We strongly recommend that these benches are secured to the ground as they are top heavy, we can supply optional ground anchor lugs if required at extra cost.