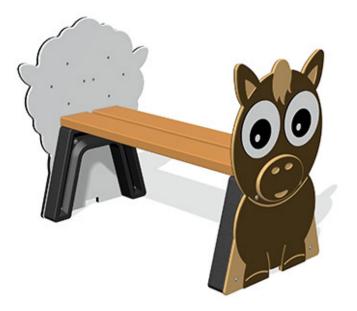

## Farm Animal Bench 1m (various animal ends)

Product Code AMVFA-OF-ST-FIVEBEN1

## Description

Popular recycled plastic backless bench seat with a choice of Pig, Cow, Sheep and Horse farm animal end panels for you to choose from. We recommend that these benches are secured to the ground, we can supply optional ground anchor lugs if required at extra cost.