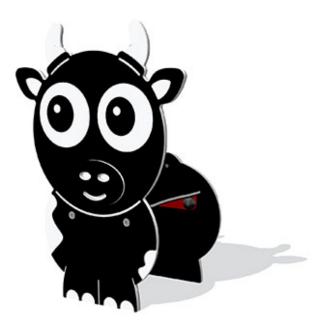

## **Cow Seat**

Product Code AMVFA-OF-ST-FIEYFMCOW

£312

Price stated is for product only.<br>Contact us for a delivery & installation quote based on your location.

**Dimensions:** 

Length 587 mm Height 801 mm Depth 383 mm

## Description

Early years seats with a fun farm character, choose from a Pig, Cow, Sheep and Horse. We strongly recommend that these benches are secured to the ground as they are top heavy, we can supply optional ground anchor lugs if required at extra cost.