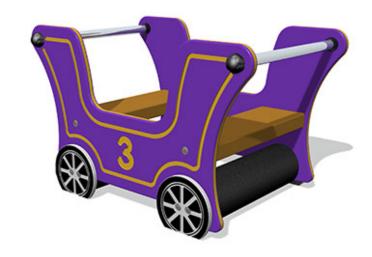

## **Train Carriage No 3**

Product Code AMVFA-IP-FIEYEC3

#### **Dimensions:**

Length 490 mm Height 455 mm Depth 740 mm

## **Description**

The Early Years Train Set products are fun and exciting set of modular train and station accessories for the children to play on. Each unit is durably built using high quality materials and unlike most of the competitive products out in the market place, the Early Years Train Set products do not feature any timber, so they will not rot, crack, split or develop splinters, which is very important when early years children are playing on them. Ernie the Engine, The Carriages, along with the Station Shop and Ticket Office Panels can all be purchased separately so you can buy what you need now and add to them later. They are designed to be freestanding, but can also be secured to the ground with optional ground anchor lugs if required.