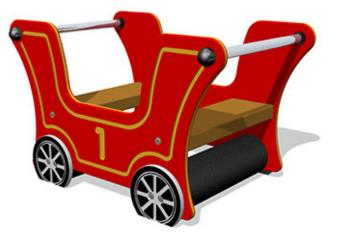

## **Train Carriage No 1**

455 mm

740 mm

Product Code AMVFA-IP-FIEYEC1

## £482

Price stated is for product only.<br>Contact us for a delivery & installation quote based on your location.

**Dimensions:** Length 490 mm

Length Height Depth

Storytelling

The Early Years Train Set products are fun and exciting set of modular train and station accessories for the children to play on. Each unit is durably built using high quality materials and unlike most of the competitive products out in the market place, the Early Years Train Set products do not feature any timber, so they will not rot, crack, split or develop splinters, which is very important when early years children are playing on them. Ernie the Engine, The Carriages, along with the Station Shop and Ticket Office Panels can all be purchased separately so you can buy what you need now and add to them later. They are designed to be freestanding, but can also be secured to the ground with optional ground anchor lugs if required.