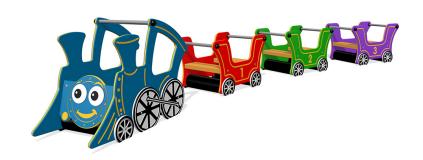

# **Early Years Express Train** Set

Product Code AMVFA-IP-FIEYEX

Price stated is for product only.<br/>
Contact us for a delivery & installation quote based on your location.

## **Description**

The Early Years Train Set products are fun and exciting set of modular train and station accessories for the children to play on. Each unit is durably built using high quality materials and unlike most of the competitive products out in the market place, the Early Years Train Set products do not feature any timber, so they will not rot, crack, split or develop splinters, which is very important when early years children are playing on them. Ernie the Engine, The Carriages, along with the Station Shop and Ticket Office Panels can all be purchased separately so you can buy what you need now and add to them later. They are designed to be freestanding, but can also be secured to the ground with optional ground anchor lugs if required.