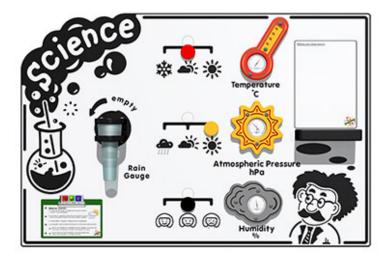

## Description

The Scientific Weather Station play panel is the ideal panel for the children to monitor the local weather over a short, medium or long term. The panel has 3 professional, easy to read weather dials and a rain gauge collector, it also has a printed information panel, an A4 sized Results and Observations dry wipe board insert to write down data and sliding discs to record the general weather conditions at that time. While this panel has been designed with safety as the number one priority, it should only be used in a controlled environment, the dials do NOT contain any glass, but they are plastic and not unbreakable, and therefore should be treated like most scientific instruments, with care. All AMV Play Panels can be wall mounted or mounted onto posts fixed into the ground. Multiple panels can installed side by side or back to back. Please ask for further details of the options available.