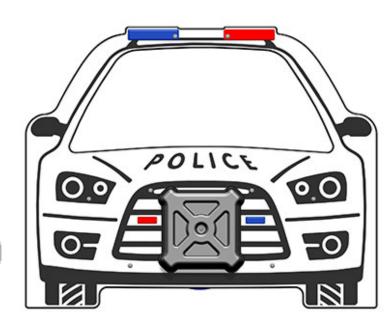

## **Description**

The Police Car Play Panel is part of the emergency services range of imaginative play products. This PlayTronic version has many features that enhance the play experience, including a rotating steering wheel, rear view mirror and the addition of interactive sound effects, including siren, horn, engine start and radio communications. All AMV Play Panels can be wall mounted or mounted onto posts fixed into the ground. Multiple panels can installed side by side or back to back. Please ask for further details of the options available.