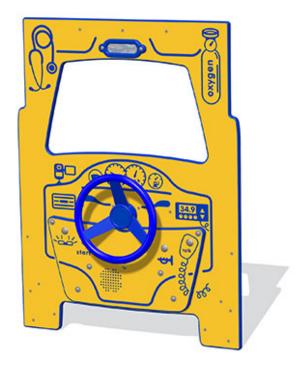

## **Play Values**

This product supports the following areas of child development.

Role Play

Tactile Stimulation

Understanding the World

Imaginative Play

The Ambulance play panel is part of the emergency services range of imaginative play products. This PlayTronic version has many features that enhance the play experience, including a rotating steering wheel, rear view mirror and the addition of interactive sound effects, including siren, horn, engine start and radio communications. All AMV Play Panels can be wall mounted or mounted onto posts fixed into the ground. Multiple panels can installed side by side or back to back. Please ask for further details of the options available.