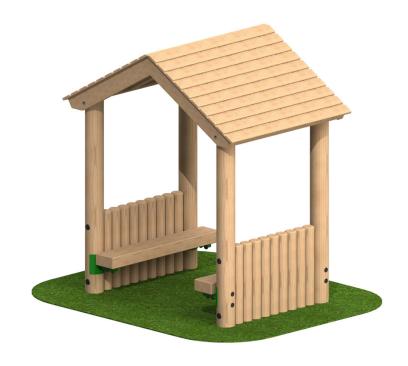

# **Toddler Shelter**

Product Code AMVAE-SC-S21

£1,652

Price stated is for product only.<br/>
Contact us for a delivery & installation quote based on your location.

### **Key Stage:**

Length 1905 mm Width 1340 mm 2123 mm Height

# **Description**

This timber shelter is ideal for early years playgrounds.

All AMV Timber Activity & Trail equipment is made from sustainably sourced timber and available in two grades of high-quality timber with respective warranties of 10 or 15 years.