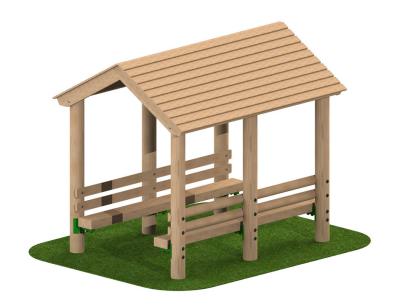

# **Timber Seating Shelter** with Benches

Product Code AMVAE-SC-S20

£2,680

Price stated is for product only.<br/>
Contact us for a delivery & installation quote based on your location.

#### **Key Stage:**

Length 2400 mm Width 1900 mm Height 2200 mm

# **Description**

All AMV Timber Activity & Titness Trail equipment is made from sustainably sourced timber and available in two grades of high-quality timber with respective warranties of 10 or 15 years.

#### MATERIAL FINISH

Sanded and Splinter Free Pressure Treated with TANALISED E 8000 wood preservative