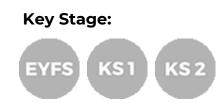

## **Play Values**

This product supports the following areas of child development.

Visual Stimulation

Nature Play

Description

The Zoom Bug Eyes Spider play panel features 300mm diameter shatter-proof polycarbonate dome bug eye windows. Available with red, yellow, blue or green eyes as well as a mirrored version. Children can have fun imagining they are looking through the eyes of bugs from one side, while from the other side it looks like the bugs are coming out of the panel at you. All AMV Play Panels can be wall mounted or mounted onto posts fixed into the ground. Multiple panels can installed side by side or back to back. Please ask for further details of the options available.