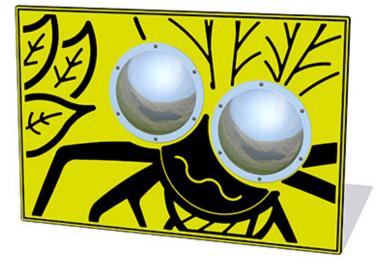

## **Play Values**

This product supports the following areas of child development.

Visual Stimulation

Inclusive Play Nature Play

Description

The Zoom Bug Eyes Hornet play panel features 300mm diameter shatter-proof polycarbonate dome bug eye windows. Available with red, yellow, blue or green eyes as well as a mirrored version. Children can have fun imagining they are looking through the eyes of bugs from one side, while from the other side it looks like the bugs are coming out of the panel at you. All AMV Play Panels can be wall mounted or mounted onto posts fixed into the ground. Multiple panels can installed side by side or back to back. Please ask for further details of the options available.