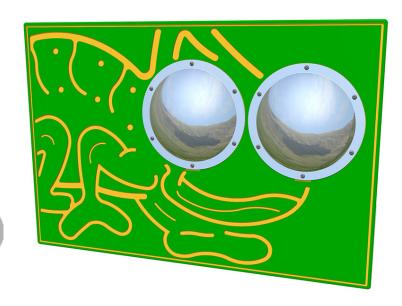

## **Description**

The Zoom Bug Eyes Chameleon play panel features 300mm diameter shatter-proof polycarbonate dome bug eye windows. Available with red, yellow, blue or green eyes as well as a mirrored version. Children can have fun imagining they are looking through the eyes of bugs from one side, while from the other side it looks like the bugs are coming out of the panel at you. All AMV Play Panels can be wall mounted or mounted onto posts fixed into the ground. Multiple panels can installed side by side or back to back. Please ask for further details of the options available.