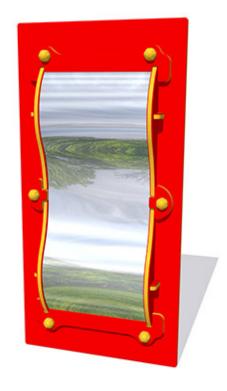

# **Wobbly Mirror Play Panel**

Product Code AMVFA-APOFI-FIWAVY

£742

Price stated is for product only.<br/>
Contact us for a delivery & installation quote based on your location.

## **Description**

The Wobbly Mirror Play Panel is a simple design that creates hours of fun. Because safety is the number one priority at AMV this panel is manufactured using polished and then rolled stainless steel mirror panel inserts. Most of the larger mirrors are secured to the main panel using an HDPE frame, which allows for different expansion rates and makes sure that the mirror panel stays securely attached to the panel. Bespoke design options are also available. All AMV Play Panels can be wall mounted or mounted onto posts fixed into the ground. Multiple panels can installed side by side or back to back. Please ask for further details of the options available.