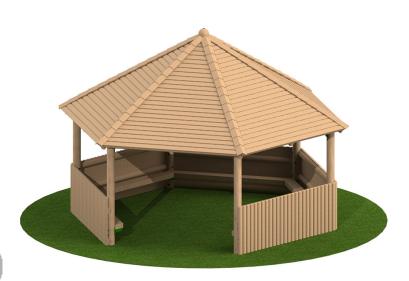

## **5m Hexagonal Timber** Shelter with Seating and Half Clad Sides

Product Code AMVAE-SC-S18

## Description

All hexagonal timber shelters are available in 3m, 4m and 5m sizes with the option of a timber deck floor.

All AMV Timber Activity & amp; Fitness Trail equipment is made from sustainably sourced timber and available in two grades of high-quality timber with respective warranties of 10 or 15 years.