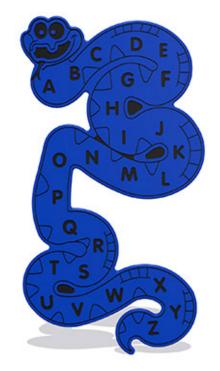

## Alphabet Snake Wall Play Panel 15mm XD

Product Code AMVFA-APEP-FISNAKEXD

## Description

The Alphabet Snake Wall (I5mm XD) educational play panel is a fun thing to do and interact with. This panel is great for young children to learn the alphabet while in public parks and spaces. It can be used as part of teaching tool or just as a form of repetition which is essential to learning. Wall Play Panels are designed for attaching to buildings and fences to brighten up dull areas, make use of unused areas of wall and to add some play value without the need for expensive structures for installation. There are 100's of graphic designs available to choose from, so if you want to create your own bespoke wall panels, with your own activity and in your own colours, all you need to do is contact the AMV team.