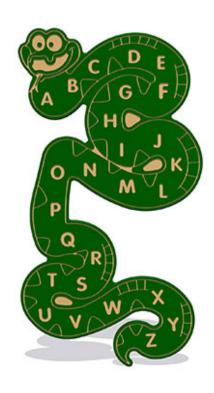

# **Alphabet Snake Wall Play** Panel 19mm TC

Product Code AMVFA-APEP-FISNAKE19

£239

Price stated is for product only.<br/>
Contact us for a delivery & installation quote based on your location.

## **Description**

The Alphabet Snake Wall (19mm TC) educational play panel is a fun thing to do and interact with. This panel is great for KS1 children to learn the alphabet. It can be used as part of teaching tool or just as a form of repetition which is essential to learning. Wall Play Panels are designed for attaching to buildings and fences to brighten up dull areas, make use of unused areas of wall and to add some play value without the need for expensive structures for installation. There are 100's of graphic designs available to choose from, so if you want to create your own bespoke wall panels, with your own activity and in your own colours, all you need to do is contact the AMV team.