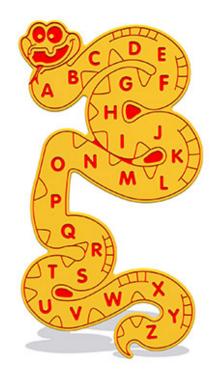

# **Alphabet Snake Wall Play** Panel 12mm TC

Product Code AMVFA-APEP-FISNAKE12

£199

Price stated is for product only.<br/>
Contact us for a delivery & installation quote based on your location.

## **Description**

The Alphabet Snake Wall (12mm TC) educational play panel is a fun thing to do and interact with. This panel is great for KS1 children to learn the alphabet. It can be used as part of teaching tool or just as a form of repetition which is essential to learning. Wall Play Panels are designed for attaching to buildings and fences to brighten up dull areas, make use of unused areas of wall and to add some play value without the need for expensive structures for installation. There are 100's of graphic designs available to choose from, so if you want to create your own bespoke wall panels, with your own activity and in your own colours, all you need to do is contact the AMV team.