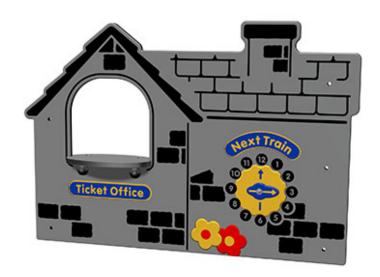

## **Train Ticket Office Panel**

Product Code AMVFA-APRPI-FITICK

### Description

The Train Ticket Office Panel is a fun activity panel that is simple and cost effective. Providing children with a panel that is good for social interaction with each other and encourages them to play imaginatively. Bespoke design options are also available. All AMV Play Panels can be wall mounted or mounted onto posts fixed into the ground. Multiple panels can installed side by side or back to back. Please ask for further details of the options available.