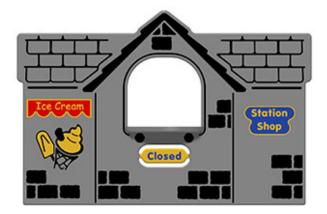

## **Train Station Shop Panel**

Product Code AMVFA-APRPI-FISTAT

## Description

The Train Station Shop Panel is a fun activity panel that is simple and cost effective. Providing children with a panel that is good for social interaction with each other and encourages them to play imaginatively. Bespoke design options are also available. All AMV Play Panels can be wall mounted or mounted onto posts fixed into the ground. Multiple panels can installed side by side or back to back. Please ask for further details of the options available.