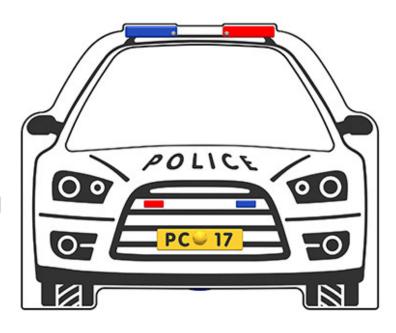

## **Police Car Play Panel**

Product Code AMVFA-APRPI-FIESPOLI3

£438

Price stated is for product only.<br/>
Contact us for a delivery & installation quote based on your location.

The Police Car Play Panel is part of the emergency services range of imaginative play products. It has many features that enhance the play experience, including a rotating steering wheel and rear view mirror. This panel is also available with interactive PlayTronic sound effects, including siren, horn, engine start and radio communications. All AMV Play Panels can be wall mounted or mounted onto posts fixed into the ground. Multiple panels can installed side by side or back to back. Please ask for further details of the options available.