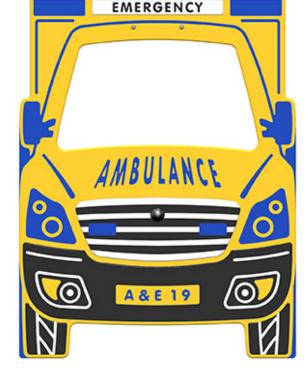

# **Ambulance Play Panel**

Product Code AMVFA-APRPI-FIESAMBU3

Price stated is for product only.<br/>
Contact us for a delivery & installation quote based on your location.

## **Description**

The Ambulance play panel is part of the Emergency Services range of imaginative play products. It has many features that enhance the play experience, including a rotating steering wheel and rear view mirror. This panel is also available with additional interactive PlayTronic sound effects, including siren, horn, engine start and radio communications. All AMV Play Panels can be wall mounted or mounted onto posts fixed into the ground. Multiple panels can installed side by side or back to back. Please ask for further details of the options available.