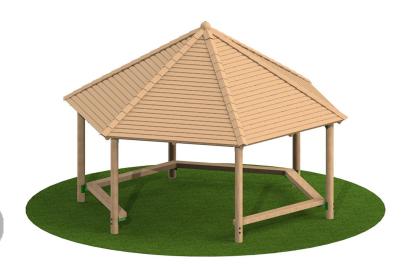

## 5m Hexagonal Timber Shelter with Seating

Product Code AMVAE-SC-S16

### **Dimensions:**

Length 5710 mm Width 5000 mm Height 3790 mm

### Description

All hexagonal timber shelters are available in 3m, 4m and 5m sizes with the option of a timber deck floor.

All AMV Timber Activity & amp; Fitness Trail equipment is made from sustainably sourced timber and available in two grades of high-quality timber with respective warranties of 10 or 15 years.