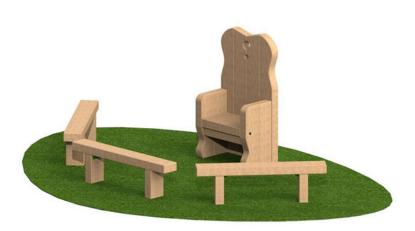

# **Storytelling Area**

Product Code AMVAE-EP-S-STA1

£1,327

Price stated is for product only.<br>Contact us for a delivery & installation quote based on your location.

# **Play Values**

This product supports the following areas of child development.

Communication

Skills

Auditory

Stimulation

Storytelling

Emotional Development

# Description

All AMV Timber Activity & amp; Fitness Trail equipment is made from sustainably sourced timber and available in two grades of high-quality timber with respective warranties of 10 or 15 years.